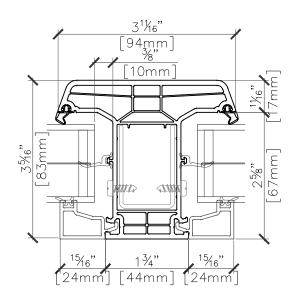

LS SHOWING TRIPLE GLAZING OPTION, DOUBLE GLAZING
ALSO AVAILABLE, REFER TO GLAZING SECTION

DATE: XX-XX-2025



## TURN-ONLY WINDOW SCALE 0'-3/4"=1'-0"





DRAWING\_NAME

TYROL CONTOUR

TURN-ONLY WINDOW

| REVISIONS: | NOT | ES |
|------------|-----|----|
|            | -   | F  |
|            |     |    |
|            | -   | ۶  |
|            | l   | ,  |

DIES:

ALL ELEVATIONS REPRESENT OUTSIDE VIEW

- SECTION DETAILS SHOWING TRIPLE GLAZING OPTION. DOUBLE GLAZING ALSO AVAILABLE. REFER TO GLAZING SECTION

DATE: XX-XX-2025



## HOPPER WINDOW SCALE 0'-3/4"=1'-0"





DRAWING\_NAME

TYROL CONTOUR

HOPPER WINDOW

REVISIONS: NOTES:

ALL ELEVATIONS REPRESENT OUTSIDE VIEW

SECTION DETAILS SHOWING TRIPLE GLAZING OPTION, DOUBLE GLAZING ALSO AVAILABLE. REFER TO GLAZING SECTION

DATE: XX-XX-2025







ALPEN
HIGH PERFORMANCE PRODUCTS

DRAWING\_NAME

TYROL CONTOUR COMMON MULLION FIXED TO FIXED

VISIONS:

NOTES:

- ALL ELEVATIONS REPRESENT OUTSIDE VIEW

- SECTION DETAILS SHOWING TRIPLE GLAZING OPTION. DOUBLE GLAZING ALSO AVAILABLE. REFER TO GLAZING SECTION

DATE: XX-XX-2025

PAGE NO.

WINDOW DIMENSION

OVERALL WINDOW DIMENSION (OAWD)

ROUGH OPENING (R.O.) WIDTH

FIXED TO FIXED WINDOW
SCALE 0'-3/4"=1'-0"



FIXED TO OPERABLE WINDOW SCALE 0'-3/4"=1'-0





1 COMMON MULL (3.3) - CONTOUR SECTION PROFILE FIXED TO OPERABLE WINDOW SCALE 6" = 1'-0"

1 COMMON MULL (4.4) - CONTOUR SECTION PROFILE FIXED TO OPERABLE WINDOW SCALE 6" = 1'-0"



DRAWING\_NAME

TYROL CONTOUR

COMMON MULLION FIXED TO OPERABLE

REVISIONS:

NOTES:

- ALL

- SEC
ALS

OTES:

- ALL ELEVATIONS REPRESENT OUTSIDE VIEW

- SEC