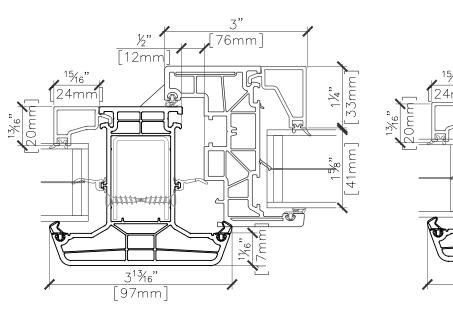

DATE: XX-XX-2025

PAGE NO.

WINDOW DIMENSION

OVERALL WINDOW DIMENSION (OAWD)

ROUGH OPENING (R.O.) WIDTH

FIXED TO FIXED WINDOW
SCALE 0'-3/4"=1'-0"

FIXED TO OPERABLE WINDOW SCALE 0'-3/4"=1'-0

1 COMMON MULL (3.3) - CONTOUR SECTION PROFILE FIXED TO OPERABLE WINDOW SCALE 6" = 1'-0"

1 COMMON MULL (4.4) - CONTOUR SECTION PROFILE FIXED TO OPERABLE WINDOW SCALE 6" = 1'-0"

DRAWING\_NAME

TYROL CONTOUR

COMMON MULLION FIXED TO OPERABLE

REVISIONS:

NOTES:

- ALL

- SEC
ALS

OTES:

- ALL ELEVATIONS REPRESENT OUTSIDE VIEW

- SECTION DETAILS SHOWING TRIPLE GLAZING OPTION. DOUBLE GLAZING ALSO AVAILABLE. REFER TO GLAZING SECTION

DATE: XX-XX-2025

1 COMMON MULL - CONTOUR SECTION PROFILE OPERABLE TO OPERABLE WINDOW SCALE 6" = 1'-0"