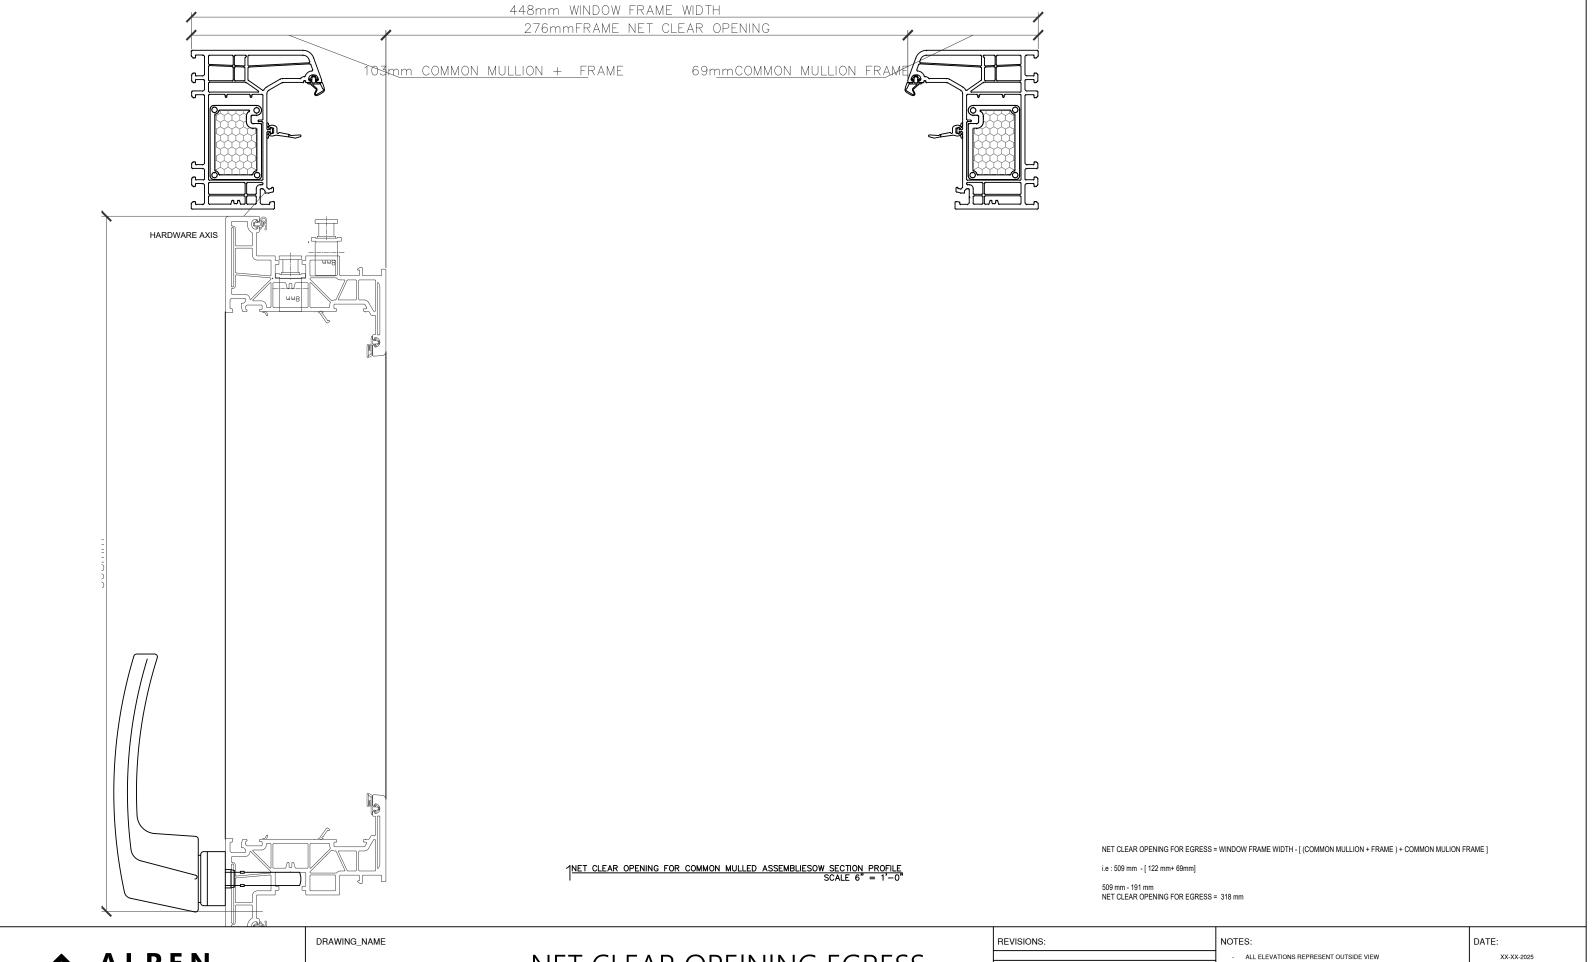

S:

- ALL ELEVATIONS REPRESENT OUTSIDE VIEW

- SECTION DETAILS SHOWING TRIPLE GLAZING OPTION. DOUBLE GLAZING

DATE:

ALPEN

TYROL CONTOUR

NET CLEAR OPEINING EGRESS

SECTION DETAILS SHOWING TRIPLE GLAZING OPTION. DOUBLE GLAZING ALSO AVAILABLE. REFER TO GLAZING SECTION