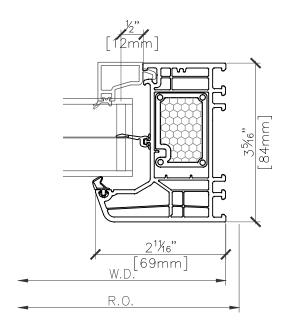

FIXED WINDOW SCALE 0'-3/4"=1'-0"

| FIXED WINDOW SECTION PROFILE @ HEAD | SCALE 6" = 1'-0"

2 FIXED WINDOW SECTION PROFILE © SILL SCALE 6" = 1'-0"

3 FIXED WINDOW SECTION PROFILE @ JAMB SCALE 6" = 1'-0"

FIXED WINDOW SECTION PROFILE @ JAMB
SCALE 6" = 1'-0"

DRAWING\_NAME

TYROL CONTOUR

FIXED PICTURE WINDOW

| REVISIONS: | NOTE |
|------------|------|
|            | -    |
|            |      |
|            | -    |
| •          | 1    |

NOTES:

ALL ELEVATIONS REPRESENT OUTSIDE VIEW

 SECTION DETAILS SHOWING TRIPLE GLAZING OPTION, DOUBLE GLAZING ALSO AVAILABLE. REFER TO GLAZING SECTION

DATE: