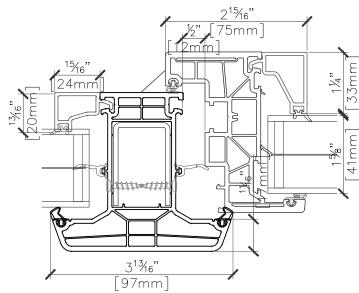

DATE: XX-XX-2025

PAGE NO.

WINDOW DIMENSION

OVERALL WINDOW DIMENSION (OAWD)

ROUGH OPENING (R.O.) WIDTH

FIXED TO FIXED WINDOW
SCALE 0'-3/4"=1'-0"

FIXED TO OPERABLE WINDOW SCALE 0'-3/4"=1'-0

1 COMMON MULL (3.3) - CONTOUR SECTION PROFILE FIXED TO OPERABLE WINDOW SCALE 6" = 1'-0"

1 COMMON MULL (4.4) - CONTOUR SECTION PROFILE FIXED TO OPERABLE WINDOW SCALE 6" = 1'-0"

DRAWING\_NAME

TYROL CONTOUR

COMMON MULLION FIXED TO OPERABLE

REVISIONS:

NOTES:

- ALL

- SEC
ALS

OTES:

- ALL ELEVATIONS REPRESENT OUTSIDE VIEW

- SECTION DETAILS SHOWING TRIPLE GLAZING OPTION. DOUBLE GLAZING ALSO AVAILABLE. REFER TO GLAZING SECTION

DATE: XX-XX-2025

1 COMMON MULL - CONTOUR SECTION PROFILE OPERABLE TO OPERABLE WINDOW SCALE 6" = 1'-0"