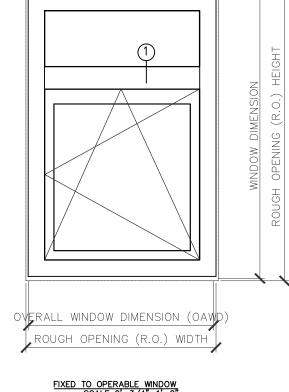

DATE: XX-XX-2025

PAGE NO.

WINDOW DIMENSION

OVERALL WINDOW DIMENSION (OAWD)

ROUGH OPENING (R.O.) WIDTH

FIXED TO FIXED WINDOW
SCALE 0'-3/4"=1'-0"

FIXED TO OPERABLE WINDOW SCALE 0'-3/4"=1'-0

1 COMMON MULL (3.3) - CONTOUR SECTION PROFILE FIXED TO OPERABLE WINDOW SCALE 6" = 1'-0"

SECTION DETAILS SHOWING TRIPLE GLAZING OPTION. DOUBLE GLAZING ALSO AVAILABLE. REFER TO GLAZING SECTION

DATE: xx-xx-2025

PAGE NO.

WINDOW DIMENSION

OVERALL WINDOW DIMENSION (OAWD)
ROUGH OPENING (R.O.) WIDTH

COMBINATION MULLS-FIXED TO FIXED

| REVISIONS: | NOT |
|------------|-----|
|            | -   |
|            |     |
|            | -   |
|            |     |

OVERALL WINDOW DIMENSION (OAWD) ROUGH OPENING (R.O.) WIDTH