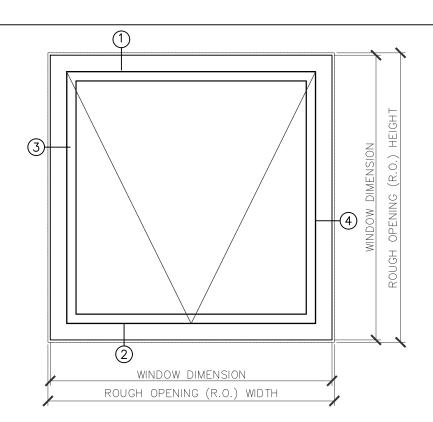

DATE: XX-XX-2025

PAGE NO.

WINDOW DIMENSION

OVERALL WINDOW DIMENSION (OAWD)

ROUGH OPENING (R.O.) WIDTH

FIXED TO FIXED WINDOW
SCALE 0'-3/4"=1'-0"

FIXED TO OPERABLE WINDOW SCALE 0'-3/4"=1'-0

1 COMMON MULL (3.3) - CONTOUR SECTION PROFILE FIXED TO OPERABLE WINDOW SCALE 6" = 1'-0"

SECTION DETAILS SHOWING TRIPLE GLAZING OPTION. DOUBLE GLAZING ALSO AVAILABLE. REFER TO GLAZING SECTION

DATE: xx-xx-2025

PAGE NO.

WINDOW DIMENSION

OVERALL WINDOW DIMENSION (OAWD)
ROUGH OPENING (R.O.) WIDTH