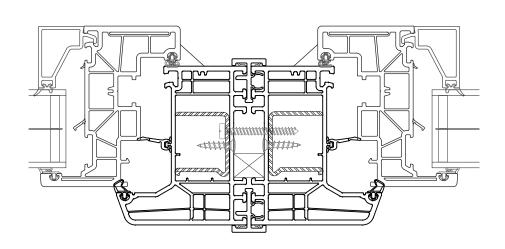

DATE: XX-XX-2025

ALPEN
HIGH PERFORMANCE PRODUCTS

DRAWING\_NAME

TYROL CONTOUR COMMON MULLION FIXED TO FIXED

VISIONS:

NOTES:

- ALL ELEVATIONS REPRESENT OUTSIDE VIEW

- SECTION DETAILS SHOWING TRIPLE GLAZING OPTION. DOUBLE GLAZING ALSO AVAILABLE. REFER TO GLAZING SECTION

DATE: XX-XX-2025

PAGE NO.

WINDOW DIMENSION

OVERALL WINDOW DIMENSION (OAWD)

ROUGH OPENING (R.O.) WIDTH

FIXED TO FIXED WINDOW
SCALE 0'-3/4"=1'-0"

FIXED TO OPERABLE WINDOW SCALE 0'-3/4"=1'-0

1 COMMON MULL (3.3) - CONTOUR SECTION PROFILE FIXED TO OPERABLE WINDOW SCALE 6" = 1'-0"