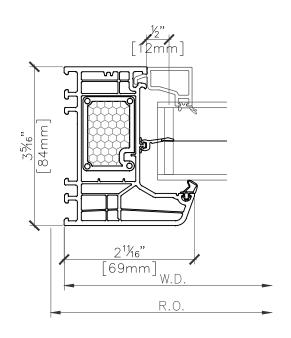

FIXED WINDOW SCALE 0'-3/4"=1'-0"

| FIXED WINDOW SECTION PROFILE @ HEAD | SCALE 6" = 1'-0"

2 FIXED WINDOW SECTION PROFILE © SILL SCALE 6" = 1'-0"

3 FIXED WINDOW SECTION PROFILE @ JAMB SCALE 6" = 1'-0"

FIXED WINDOW SECTION PROFILE @ JAMB
SCALE 6" = 1'-0"

DRAWING\_NAME

TYROL CONTOUR

FIXED PICTURE WINDOW

| REVISIONS: | NOTE |
|------------|------|
|            | -    |
|            |      |
|            | -    |
| •          | 1    |

NOTES:

ALL ELEVATIONS REPRESENT OUTSIDE VIEW

 SECTION DETAILS SHOWING TRIPLE GLAZING OPTION, DOUBLE GLAZING ALSO AVAILABLE. REFER TO GLAZING SECTION

DATE: