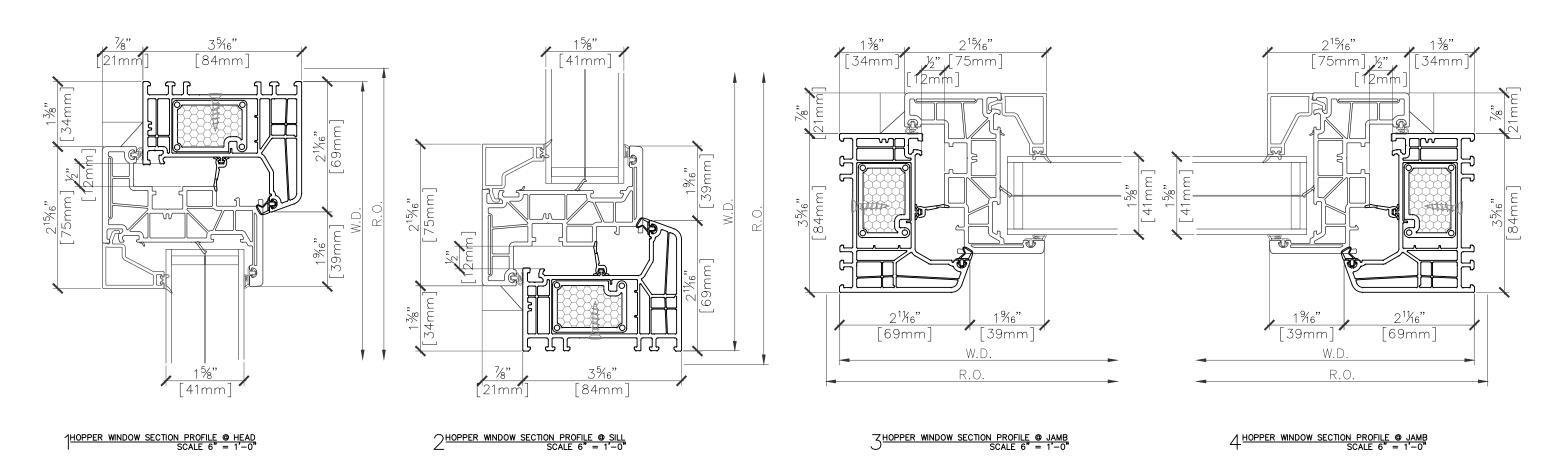

## HOPPER WINDOW SCALE 0'-3/4"=1'-0"

DRAWING\_NAME

TYROL CONTOUR

HOPPER WINDOW

REVISIONS: NOTES:

ALL ELEVATIONS REPRESENT OUTSIDE VIEW

SECTION DETAILS SHOWING TRIPLE GLAZING OPTION, DOUBLE GLAZING ALSO AVAILABLE. REFER TO GLAZING SECTION