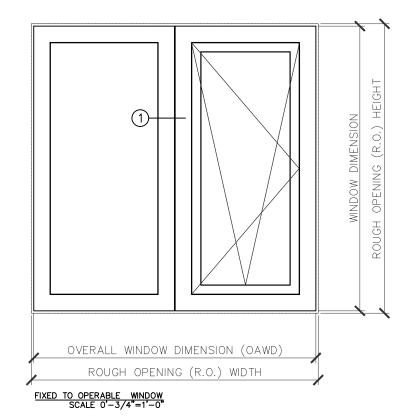

DATE: XX-XX-2025

PAGE NO.

WINDOW DIMENSION

OVERALL WINDOW DIMENSION (OAWD)

ROUGH OPENING (R.O.) WIDTH

FIXED TO FIXED WINDOW
SCALE 0'-3/4"=1'-0"

FIXED TO OPERABLE WINDOW SCALE 0'-3/4"=1'-0

1 COMMON MULL (3.3) - CONTOUR SECTION PROFILE FIXED TO OPERABLE WINDOW SCALE 6" = 1'-0"

SECTION DETAILS SHOWING TRIPLE GLAZING OPTION. DOUBLE GLAZING ALSO AVAILABLE. REFER TO GLAZING SECTION

DATE: xx-xx-2025

PAGE NO.

WINDOW DIMENSION

OVERALL WINDOW DIMENSION (OAWD)
ROUGH OPENING (R.O.) WIDTH