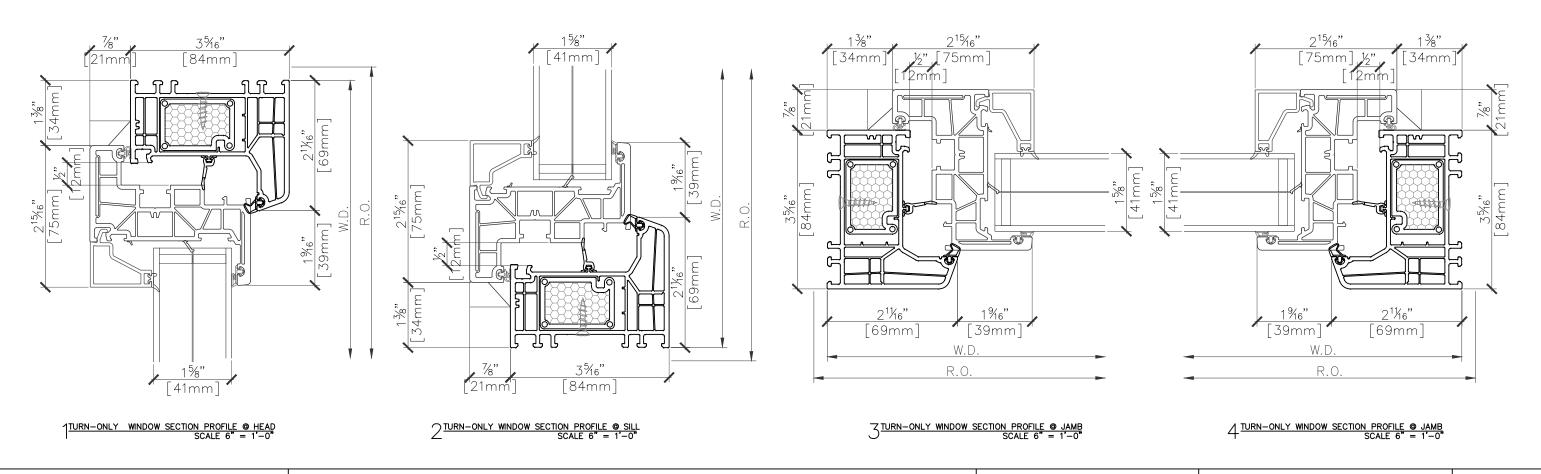

## TILT-TURN WINDOW SCALE 3/4"=1'-0"

TILT-TURN WINDOW SECTION PROFILE @ HEAD SCALE 6" = 1'-0"

2 TILT-TURN WINDOW SECTION PROFILE © SILL SCALE 6" = 1'-0"

James Scale 6" = 1'-0"

TILT-TURN WINDOW SECTION PROFILE @ JAMB

DRAWING\_NAME

TYROL CONTOUR

TILT-TURN WINDOW

REVISIONS: NOTE

NOTES:

- ALL ELEVATIONS REPRESENT OUTSIDE VIEW

SECTION DETAILS SHOWING TRIPLE GLAZING OPTION, DOUBLE GLAZING
ALSO AVAILABLE, REFER TO GLAZING SECTION