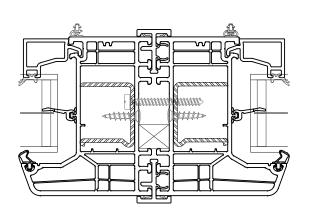

DATE: XX-XX-2025

PAGE NO.

WINDOW DIMENSION

OVERALL WINDOW DIMENSION (OAWD)

ROUGH OPENING (R.O.) WIDTH

FIXED TO FIXED WINDOW
SCALE 0'-3/4"=1'-0"

FIXED TO OPERABLE WINDOW SCALE 0'-3/4"=1'-0

1 COMMON MULL (3.3) - CONTOUR SECTION PROFILE FIXED TO OPERABLE WINDOW SCALE 6" = 1'-0"

1 COMMON MULL (4.4) - CONTOUR SECTION PROFILE FIXED TO OPERABLE WINDOW SCALE 6" = 1'-0"

DRAWING\_NAME

TYROL CONTOUR

COMMON MULLION FIXED TO OPERABLE

REVISIONS:

NOTES:

- ALL

- SEC
ALS

 SECTION DETAILS SHOWING TRIPLE GLAZING OPTION, DOUBLE GLAZING ALSO AVAILABLE. REFER TO GLAZING SECTION

DATE: