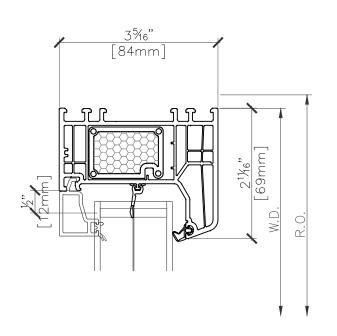

FIXED WINDOW SCALE 0'-3/4"=1'-0"

| FIXED WINDOW SECTION PROFILE @ HEAD | SCALE 6" = 1'-0"

2 FIXED WINDOW SECTION PROFILE © SILL SCALE 6" = 1'-0"

3 FIXED WINDOW SECTION PROFILE @ JAMB SCALE 6" = 1'-0"

FIXED WINDOW SECTION PROFILE @ JAMB
SCALE 6" = 1'-0"

DRAWING\_NAME

TYROL CONTOUR

FIXED PICTURE WINDOW

| REVISIONS: | NOTE |
|------------|------|
|            | -    |
|            |      |
|            | -    |
| •          | 1    |

NOTES:

ALL ELEVATIONS REPRESENT OUTSIDE VIEW

 SECTION DETAILS SHOWING TRIPLE GLAZING OPTION, DOUBLE GLAZING ALSO AVAILABLE. REFER TO GLAZING SECTION

DATE: