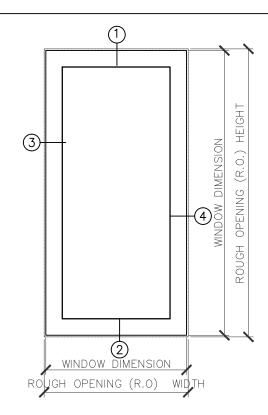

FIXED WINDOW SCALE 0'-3/4"=1'-0"

| FIXED WINDOW SECTION PROFILE @ HEAD | SCALE 6" = 1'-0"

2 FIXED WINDOW SECTION PROFILE © SILL SCALE 6" = 1'-0"

3 FIXED WINDOW SECTION PROFILE @ JAMB SCALE 6" = 1'-0"

FIXED WINDOW SECTION PROFILE @ JAMB
SCALE 6" = 1'-0"

DRAWING\_NAME

TYROL CONTOUR

FIXED PICTURE WINDOW

| REVISIONS: | NOTE |
|------------|------|
|            | -    |
|            |      |
|            | -    |
| •          | 1    |

NOTES:

ALL ELEVATIONS REPRESENT OUTSIDE VIEW

 SECTION DETAILS SHOWING TRIPLE GLAZING OPTION, DOUBLE GLAZING ALSO AVAILABLE. REFER TO GLAZING SECTION

DATE: