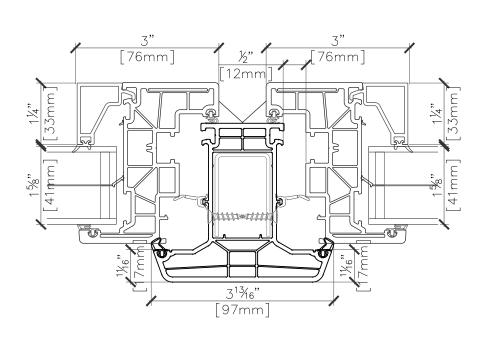

DATE: XX-XX-2025

ALPEN
HIGH PERFORMANCE PRODUCTS

DRAWING\_NAME

TYROL CONTOUR COMMON MULLION FIXED TO FIXED

VISIONS:

NOTES:

- ALL ELEVATIONS REPRESENT OUTSIDE VIEW

- SECTION DETAILS SHOWING TRIPLE GLAZING OPTION. DOUBLE GLAZING ALSO AVAILABLE. REFER TO GLAZING SECTION

DATE: XX-XX-2025

PAGE NO.

WINDOW DIMENSION

OVERALL WINDOW DIMENSION (OAWD)

ROUGH OPENING (R.O.) WIDTH

FIXED TO FIXED WINDOW
SCALE 0'-3/4"=1'-0"

FIXED TO OPERABLE WINDOW SCALE 0'-3/4"=1'-0

1 COMMON MULL (3.3) - CONTOUR SECTION PROFILE FIXED TO OPERABLE WINDOW SCALE 6" = 1'-0"