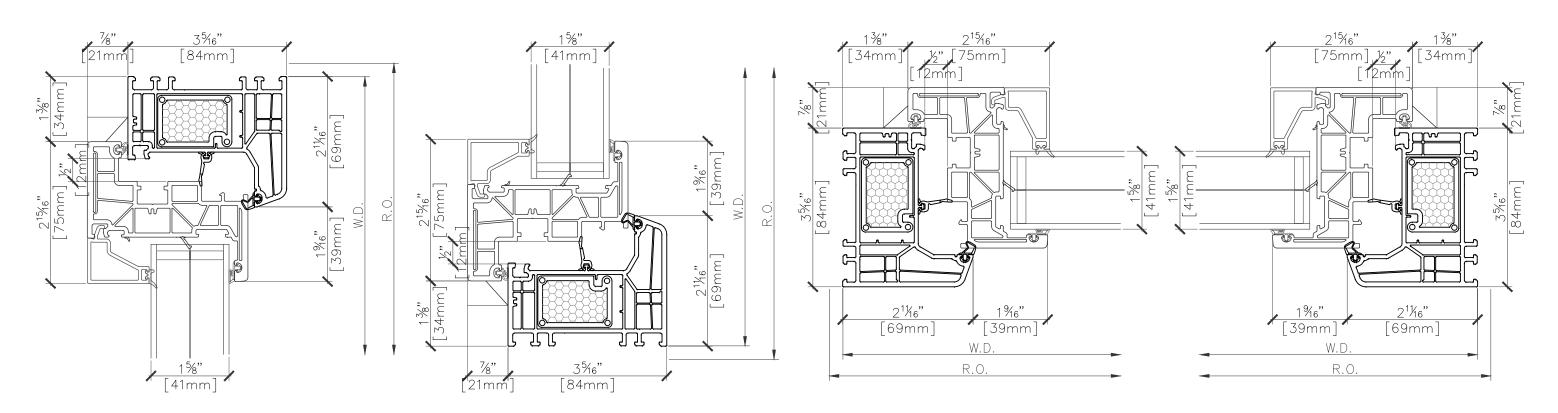

FIXED WINDOW SCALE 0'-3/4"=1'-0"

| FIXED WINDOW SECTION PROFILE @ HEAD | SCALE 6" = 1'-0"

2 FIXED WINDOW SECTION PROFILE © SILL SCALE 6" = 1'-0"

3 FIXED WINDOW SECTION PROFILE @ JAMB SCALE 6" = 1'-0"

FIXED WINDOW SECTION PROFILE @ JAMB
SCALE 6" = 1'-0"

DRAWING\_NAME

TYROL CONTOUR

FIXED PICTURE WINDOW

| REVISIONS: | NOTE |
|------------|------|
|            | -    |
|            |      |
|            | -    |
| •          | 1    |

NOTES:

ALL ELEVATIONS REPRESENT OUTSIDE VIEW

 SECTION DETAILS SHOWING TRIPLE GLAZING OPTION, DOUBLE GLAZING ALSO AVAILABLE. REFER TO GLAZING SECTION

DATE: