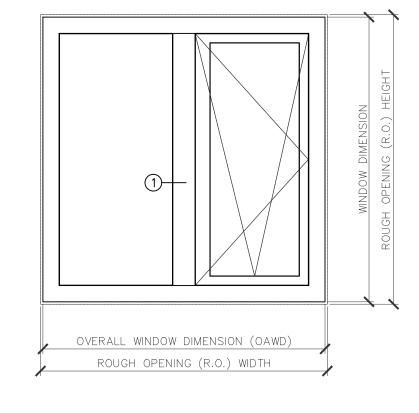

DATE: XX-XX-2025

PAGE NO.

WINDOW DIMENSION

OVERALL WINDOW DIMENSION (OAWD)

ROUGH OPENING (R.O.) WIDTH

FIXED TO FIXED WINDOW
SCALE 0'-3/4"=1'-0"

FIXED TO OPERABLE WINDOW SCALE 0'-3/4"=1'-0

1 COMMON MULL (3.3) - CONTOUR SECTION PROFILE FIXED TO OPERABLE WINDOW SCALE 6" = 1'-0"

SECTION DETAILS SHOWING TRIPLE GLAZING OPTION. DOUBLE GLAZING ALSO AVAILABLE. REFER TO GLAZING SECTION

DATE: xx-xx-2025

PAGE NO.

WINDOW DIMENSION

OVERALL WINDOW DIMENSION (OAWD)
ROUGH OPENING (R.O.) WIDTH

COMBINATION MULLS-FIXED TO FIXED

| REVISIONS: | NOT |
|------------|-----|
|            | -   |
|            |     |
|            | -   |
|            |     |

OVERALL WINDOW DIMENSION (OAWD) ROUGH OPENING (R.O.) WIDTH