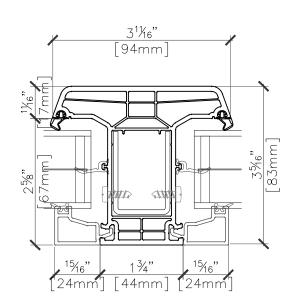

FIXED WINDOW SCALE 0'-3/4"=1'-0"

| FIXED WINDOW SECTION PROFILE @ HEAD | SCALE 6" = 1'-0"

2 FIXED WINDOW SECTION PROFILE © SILL SCALE 6" = 1'-0"

3 FIXED WINDOW SECTION PROFILE @ JAMB SCALE 6" = 1'-0"

FIXED WINDOW SECTION PROFILE @ JAMB
SCALE 6" = 1'-0"

DRAWING\_NAME

TYROL CONTOUR

FIXED PICTURE WINDOW

| REVISIONS: | NOTE |
|------------|------|
|            | -    |
|            |      |
|            | -    |
| •          | 1    |

NOTES:

ALL ELEVATIONS REPRESENT OUTSIDE VIEW

 SECTION DETAILS SHOWING TRIPLE GLAZING OPTION, DOUBLE GLAZING ALSO AVAILABLE. REFER TO GLAZING SECTION

DATE: