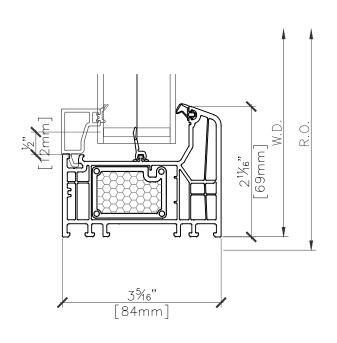

FIXED WINDOW SCALE 0'-3/4"=1'-0"

| FIXED WINDOW SECTION PROFILE @ HEAD | SCALE 6" = 1'-0"

2 FIXED WINDOW SECTION PROFILE © SILL SCALE 6" = 1'-0"

3 FIXED WINDOW SECTION PROFILE @ JAMB SCALE 6" = 1'-0"

FIXED WINDOW SECTION PROFILE @ JAMB
SCALE 6" = 1'-0"

DRAWING\_NAME

TYROL CONTOUR

FIXED PICTURE WINDOW

| REVISIONS: | NOTE |
|------------|------|
|            | -    |
|            |      |
|            | -    |
| •          | 1    |

NOTES:

ALL ELEVATIONS REPRESENT OUTSIDE VIEW

 SECTION DETAILS SHOWING TRIPLE GLAZING OPTION, DOUBLE GLAZING ALSO AVAILABLE. REFER TO GLAZING SECTION

DATE: