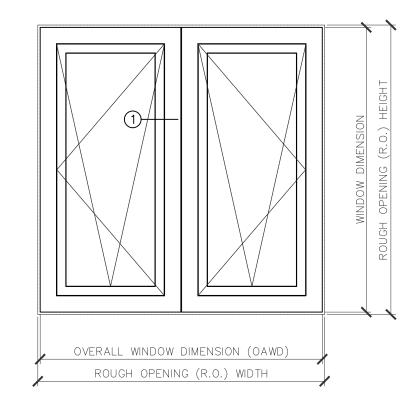

ALL ELEVATIONS REPRESENT OUTSIDE VIEW

SECTION DETAILS SHOWING TRIPLE GLAZING OPTION, DOUBLE GLAZING ALSO AVAILABLE. REFER TO GLAZING SECTION

DATE: XX-XX-2025

OPERABLE TO OPERABLE WINDOW

1 OPERABLE TO OPERABLE WINDOW SECTION PROFILE SCALE 6" = 1'-0"

DRAWING\_NAME

TYROL CONTOUR

COMBINATION MULLS- OPERABLE TO OPERABLE

| REVISIONS: | NOTE: |
|------------|-------|
|            | _     |
|            | ]     |
|            | · ·   |
|            |       |