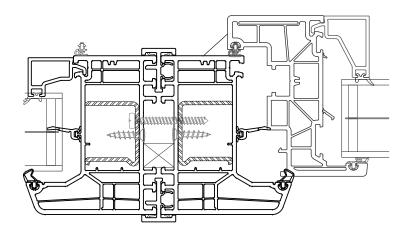

OPERABLE TO OPERABLE WINDOW

1 COMBINATION MULL - CONTOUR SECTION PROFILE FIXED TO OPERABLE WINDOW SCALE 6" = 1'-0"

ALPEN

DRAWING\_NAME

TYROL CONTOUR

COMMON MULLION FIXED TO **OPERABLE** 

REVISIONS: NOTES:

ALL ELEVATIONS REPRESENT OUTSIDE VIEW

SECTION DETAILS SHOWING TRIPLE GLAZING OPTION, DOUBLE GLAZING ALSO AVAILABLE. REFER TO GLAZING SECTION

DATE: XX-XX-2025

DRAWING\_NAME

TYROL CONTOUR

FIXED HANDLE HEIGHTS

REVISIONS:

NOTES:

- ALL
- SEC
ALS

1 COMMON MULL (4.4) - CONTOUR SECTION PROFILE FIXED TO OPERABLE WINDOW SCALE 6" = 1'-0"

DRAWING\_NAME

TYROL CONTOUR

COMMON MULLION FIXED TO OPERABLE

REVISIONS:

NOTES:

- ALL

- SEC
ALS