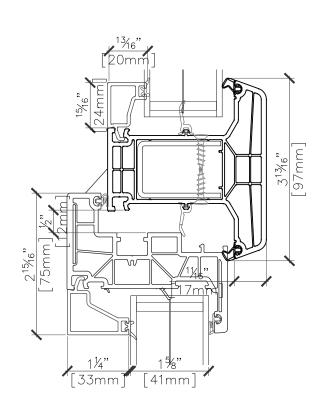

1 COMMON MULL (4.4) - CONTOUR SECTION PROFILE FIXED TO OPERABLE WINDOW SCALE 6" = 1'-0"

DRAWING\_NAME

TYROL CONTOUR

COMMON MULLION FIXED TO OPERABLE

REVISIONS:

NOTES:

- ALL

- SEC
ALS

OPERABLE TO OPERABLE WINDOW

1 COMBINATION MULL - CONTOUR SECTION PROFILE FIXED TO OPERABLE WINDOW SCALE 6" = 1'-0"

ALPEN

DRAWING\_NAME

TYROL CONTOUR

COMMON MULLION FIXED TO **OPERABLE** 

REVISIONS: NOTES:

ALL ELEVATIONS REPRESENT OUTSIDE VIEW