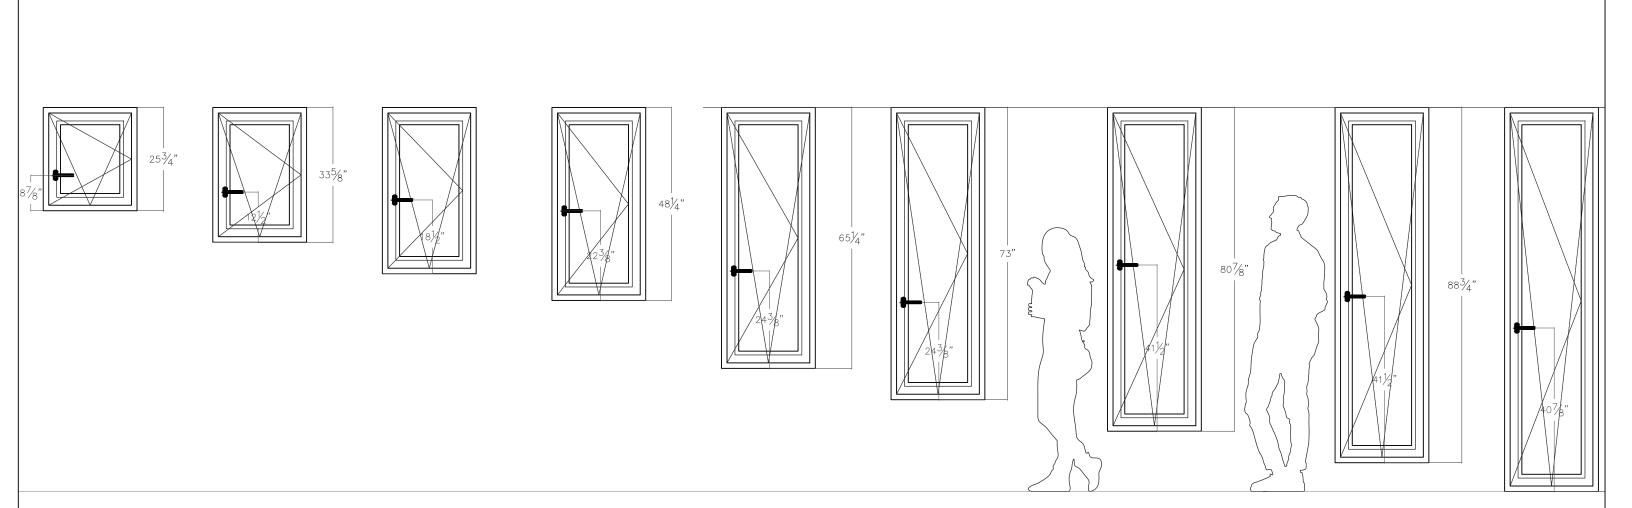

S:

- ALL ELEVATIONS REPRESENT OUTSIDE VIEW

- SECTION DETAILS SHOWING TRIPLE GLAZING OPTION. DOUBLE GLAZING

DATE:

ALPEN

TYROL CONTOUR

NET CLEAR OPEINING EGRESS

SECTION DETAILS SHOWING TRIPLE GLAZING OPTION. DOUBLE GLAZING ALSO AVAILABLE. REFER TO GLAZING SECTION