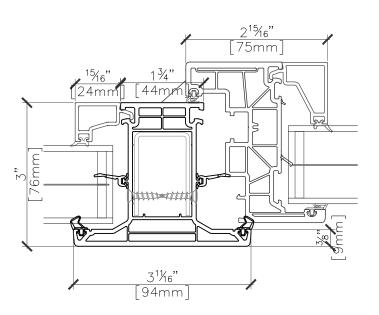

#### TILT-TURN WINDOW SCALE 0'-3/4"=1'-0"

 7 TILT-TURN WINDOW SECTION PROFILE @ JAMB

4 TILT-TURN WINDOW SECTION PROFILE @ JAMB SCALE 6" = 1'-0"

DRAWING\_NAME

TYROL EDGE

TILT-TURN WINDOW

| SIONS: | N |
|--------|---|
|        |   |
|        | I |

NOTES:

ALL ELEVATIONS REPRESENT OUTSIDE VIEW

SECTION DETAILS SHOWING TRIPLE GLAZING OPTION, DOUBLE GLAZING
ALSO AVAILABLE, REFER TO GLAZING SECTION

DATE: XX-XX-2025