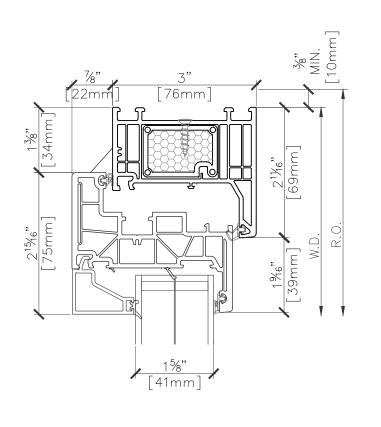

#### TILT-TURN WINDOW SCALE 0'-3/4"=1'-0"

 7 TILT-TURN WINDOW SECTION PROFILE @ JAMB

4 TILT-TURN WINDOW SECTION PROFILE @ JAMB SCALE 6" = 1'-0"

DRAWING\_NAME

TYROL EDGE

TILT-TURN WINDOW

| SIONS: | N |
|--------|---|
|        |   |
|        | I |

NOTES:

ALL ELEVATIONS REPRESENT OUTSIDE VIEW

SECTION DETAILS SHOWING TRIPLE GLAZING OPTION, DOUBLE GLAZING
ALSO AVAILABLE, REFER TO GLAZING SECTION

DATE: XX-XX-2025