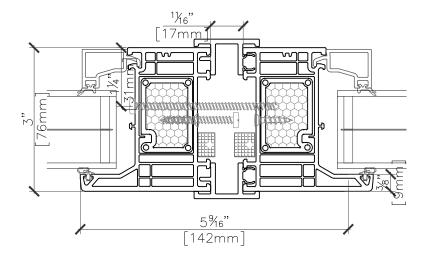

SECTION DETAILS SHOWING TRIPLE GLAZING OPTION, DOUBLE GLAZING ALSO AVAILABLE. REFER TO GLAZING SECTION

DATE: XX-XX-2025

FIXED TO FIXED WINDON

| MULLIONS - COMMON FRAME (3.3) - EDGE SECTION PROFILE | FIXED TO FIXED WINDOW | SCALE 6" = 1'-0"

1 MULLIONS — COMMON FRAME (4.4) — EDGE SECTION PROFILE FIXED TO FIXED WINDOW SCALE 6" = 1'-0"

DRAWING\_NAME

TYROL EDGE

COMMON MULLION FIXED TO FIXED

REVISIONS: NOTE

NOTES:

- ALL ELEVATIONS REPRESENT OUTSIDE VIEW

- SECTION DETAILS SHOWING TRIPLE GLAZING OPTION. DOUBLE GLAZING ALSO AVAILABLE. REFER TO GLAZING SECTION

DATE: XX-XX-2025

1 COMMON MULL (3.3) - EDGE SECTION PROFILE FIXED TO OPERABLE WINDOW SCALE 6" = 1'-0"