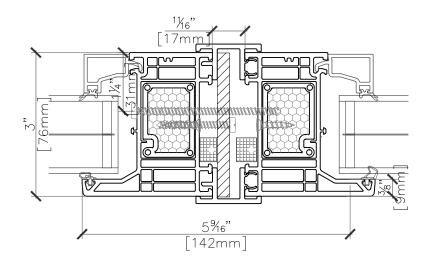

### Combination Structural Mull 6371+9x76

1FIXED TO FIXED WINDOW SECTION PROFILE @ JAMB
SCALE 6" = 1'-0"

#### Combination Structural Mull 6371+3×76

1FIXED TO FIXED WINDOW SECTION PROFILE @ JAM SCALE 6" = 1'-(

DRAWING\_NAME

TYROL EDGE

COMBINATION MULLS-FIXED TO FIXED

REVISIONS:

NOTES:

ALL ELEVATIONS REPRESENT OUTS

SECTION DETAILS SHOWING TRIPLE GLAZING OPTION. DOUBLE GLAZING ALSO AVAILABLE. REFER TO GLAZING SECTION

DATE: XX-XX-2025