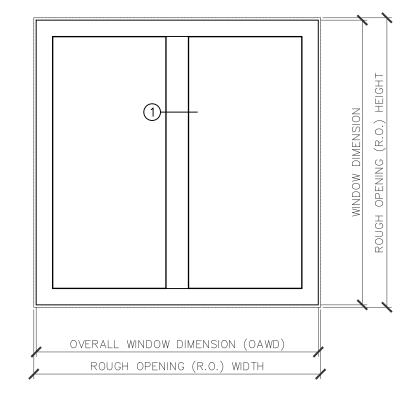

# Combination Tight Mull 6370

Combination Tight Mull 6370 | U-1675

Combination Structural Mull 6371+3×76 [23 ]

OVERALL WINDOW DIMENSION (OAWD)

ROUGH OPENING (R.O.) WIDTH

DRAWING NAME

TYROL EDGE

**COMBINATION MULLS-**FIXED TO OPERABLE

REVISIONS:

NOTES:

ALL ELEVATIONS REPRESENT OUTSIDE VIEW

SECTION DETAILS SHOWING TRIPLE GLAZING OPTION. DOUBLE GLAZING ALSO AVAILABLE. REFER TO GLAZING SECTION

DATE: XX-XX-2025

WINDOW DIMENSION

OPERABLE TO OPERABLE WINDOW SCALE 0'-3/4"=1'-0"