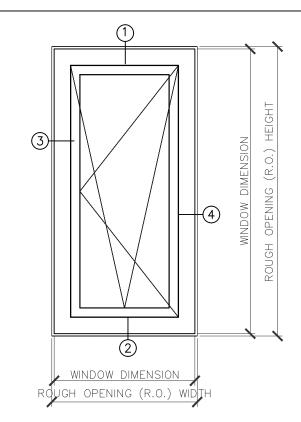

TYROL EDGE

FIXED PICTURE WINDOW

| DNS: | N |
|------|---|
|      |   |
|      |   |

NOTES:

- ALL ELEVATIONS REPRESENT OUT

- SECTION DETAILS SHOWING TRIPLE GLAZING OPTION. DOUBLE GLAZING

DATE: xx-xx-2025