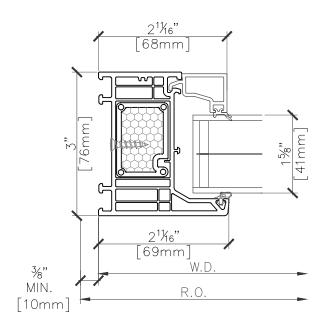

# HOPPER WINDOW SCALE 0'-3/4"=1'-0"

2<sup>15</sup>/<sub>6</sub>" [75mm] [39mm] 3/8" MIN. [10mm] R.O.

1%" [41mm]

<u>3"</u> [76mm]

2 HOPPER WINDOW SECTION PROFILE © SILL SCALE 6" = 1'-0"

JHOPPER WINDOW SECTION PROFILE @ JAMB
SCALE 6" = 1'-0"

HOPPER WINDOW SECTION PROFILE @ JAMB
SCALE 6" = 1'-0"

2<sup>1</sup>%<sub>"</sub> [75mm]

DRAWING\_NAME

TYROL EDGE

HOPPER WINDOW

REVISIONS:

NOTES:

ALL ELEVATIONS REPRESENT OUTSIDE VIEW