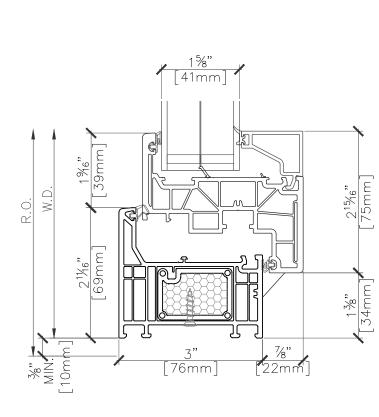

# HOPPER WINDOW SCALE 0'-3/4"=1'-0"

2<sup>15</sup>/<sub>6</sub>" [75mm] [39mm] 3/8" MIN. [10mm] R.O.

1%" [41mm]

<u>3"</u> [76mm]

2 HOPPER WINDOW SECTION PROFILE © SILL SCALE 6" = 1'-0"

JHOPPER WINDOW SECTION PROFILE @ JAMB
SCALE 6" = 1'-0"

HOPPER WINDOW SECTION PROFILE @ JAMB
SCALE 6" = 1'-0"

2<sup>1</sup>%<sub>"</sub> [75mm]

DRAWING\_NAME

TYROL EDGE

HOPPER WINDOW

REVISIONS:

NOTES:

ALL ELEVATIONS REPRESENT OUTSIDE VIEW