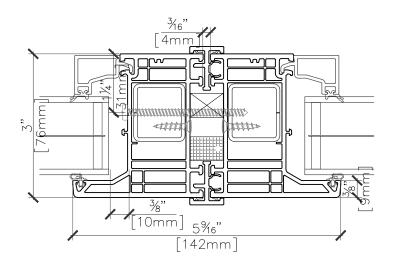

### Combination Structural Mull 6371+9x76

1FIXED TO FIXED WINDOW SECTION PROFILE @ JAMB
SCALE 6" = 1'-0"

#### Combination Structural Mull 6371+3×76

1FIXED TO FIXED WINDOW SECTION PROFILE @ JAM SCALE 6" = 1'-(

DRAWING\_NAME

TYROL EDGE

COMBINATION MULLS-FIXED TO FIXED

REVISIONS:

NOTES:

ALL ELEVATIONS REPRESENT OUTS

SECTION DETAILS SHOWING TRIPLE GLAZING OPTION. DOUBLE GLAZING ALSO AVAILABLE. REFER TO GLAZING SECTION

DATE: XX-XX-2025