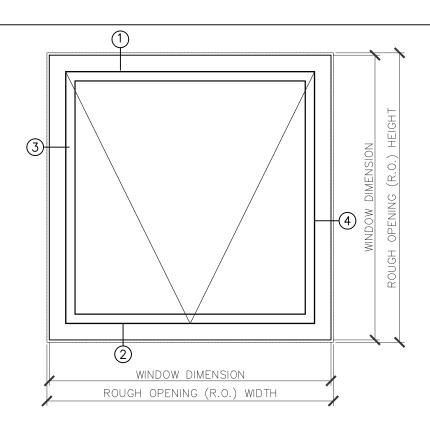

# Combination Tight Mull 6370

Combination Tight Mull 6370 | U-1675

Combination Structural Mull 6371+3×76 [23 ]

OVERALL WINDOW DIMENSION (OAWD)

ROUGH OPENING (R.O.) WIDTH

DRAWING NAME

TYROL EDGE

**COMBINATION MULLS-**FIXED TO OPERABLE

REVISIONS:

NOTES:

ALL ELEVATIONS REPRESENT OUTSIDE VIEW

SECTION DETAILS SHOWING TRIPLE GLAZING OPTION. DOUBLE GLAZING ALSO AVAILABLE. REFER TO GLAZING SECTION

DATE: XX-XX-2025

WINDOW DIMENSION

OPERABLE TO OPERABLE WINDOW SCALE 0'-3/4"=1'-0"