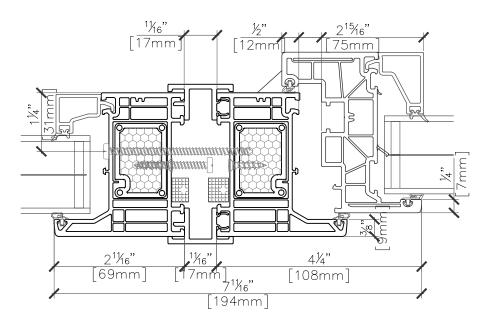

# Combination Tight Mull 6370

1 FIXED TO FIXED WINDOW SECTION PROFILE @ HEAD SCALE 6" = 1'-0"

Combination Tight Mull 6370 | U-1675

FIXED TO FIXED WINDOW SECTION PROFILE SIL

#### COMBINATION MULLS

# Combination Tight Mull 6370

Combination Tight Mull 6370 | U-1675

Combination Structural Mull 6371+3×76 [23 ]

OVERALL WINDOW DIMENSION (OAWD)

ROUGH OPENING (R.O.) WIDTH

DRAWING NAME

TYROL EDGE

**COMBINATION MULLS-**FIXED TO OPERABLE