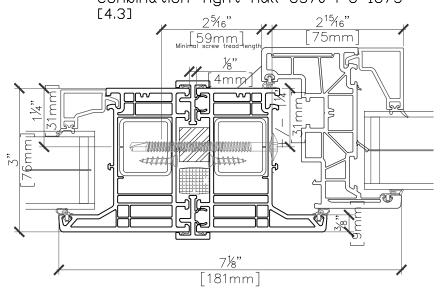

# Combination Tight Mull 6370

1 FIXED TO FIXED WINDOW SECTION PROFILE @ HEAD SCALE 6" = 1'-0"

Combination Tight Mull 6370 | U-1675

FIXED TO FIXED WINDOW SECTION PROFILE SIL

# Combination Tight Mull 6370

Combination Tight Mull 6370 | U-1675

Combination Structural Mull 6371+3×76 [23 ]

OVERALL WINDOW DIMENSION (OAWD)

ROUGH OPENING (R.O.) WIDTH

DRAWING NAME

TYROL EDGE

**COMBINATION MULLS-**FIXED TO OPERABLE