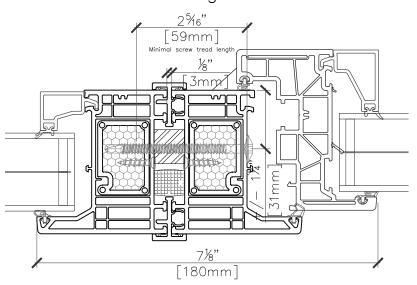

AVAILABLE. REFER TO GLAZING SECTION

DATE: XX-XX-2025

### Combination Structural Mull 6371+9x76



1FIXED TO FIXED WINDOW SECTION PROFILE @ JAMB
SCALE 6" = 1'-0"

# Combination Tight Mull 6370



1 FIXED TO FIXED WINDOW SECTION PROFILE @ HEAD SCALE 6" = 1'-0"

Combination Tight Mull 6370 | U-1675



FIXED TO FIXED WINDOW SECTION PROFILE SIL

#### COMBINATION MULLS



#### Combination Structural Mull 6371+3×76



1FIXED TO FIXED WINDOW SECTION PROFILE @ JAM SCALE 6" = 1'-(



DRAWING\_NAME

TYROL EDGE

COMBINATION MULLS-FIXED TO FIXED

REVISIONS:

NOTES:

ALL ELEVATIONS REPRESENT OUTS

SECTION DETAILS SHOWING TRIPLE GLAZING OPTION. DOUBLE GLAZING ALSO AVAILABLE. REFER TO GLAZING SECTION

DATE: XX-XX-2025

#### Combination Structural Mull 6371+9×76 [35.4]



# Combination Tight Mull 6370



Combination Tight Mull 6370 | U-1675



Combination Structural Mull 6371+3×76 [23 ]

OVERALL WINDOW DIMENSION (OAWD)

ROUGH OPENING (R.O.) WIDTH





DRAWING NAME

TYROL EDGE

**COMBINATION MULLS-**FIXED TO OPERABLE

REVISIONS:

NOTES:

ALL ELEVATIONS REPRESENT OUTSIDE VIEW

SECTION DETAILS SHOWING TRIPLE GLAZING OPTION. DOUBLE GLAZING ALSO AVAILABLE. REFER TO GLAZING SECTION

DATE: XX-XX-2025

WINDOW DIMENSION



OPERABLE TO OPERABLE WINDOW SCALE 0'-3/4"=1'-0"



1<u>OPERABLE TO OPERABLE WINDOW SECTION PROFILE</u> SCALE 6" = 1'-0"

1 OPERABLE TO OPERABLE WINDOW SECTION PROFILE SCALE 6" = 1'-0"

ALPEN
HIGH PERFORMANCE PRODUCTS

DRAWING\_NAME

TYROL EDGE

COMBINATION MULLS- OPERABLE TO OPERABLE

| REVISIONS: | NOT |
|------------|-----|
|            | -   |
|            |     |
|