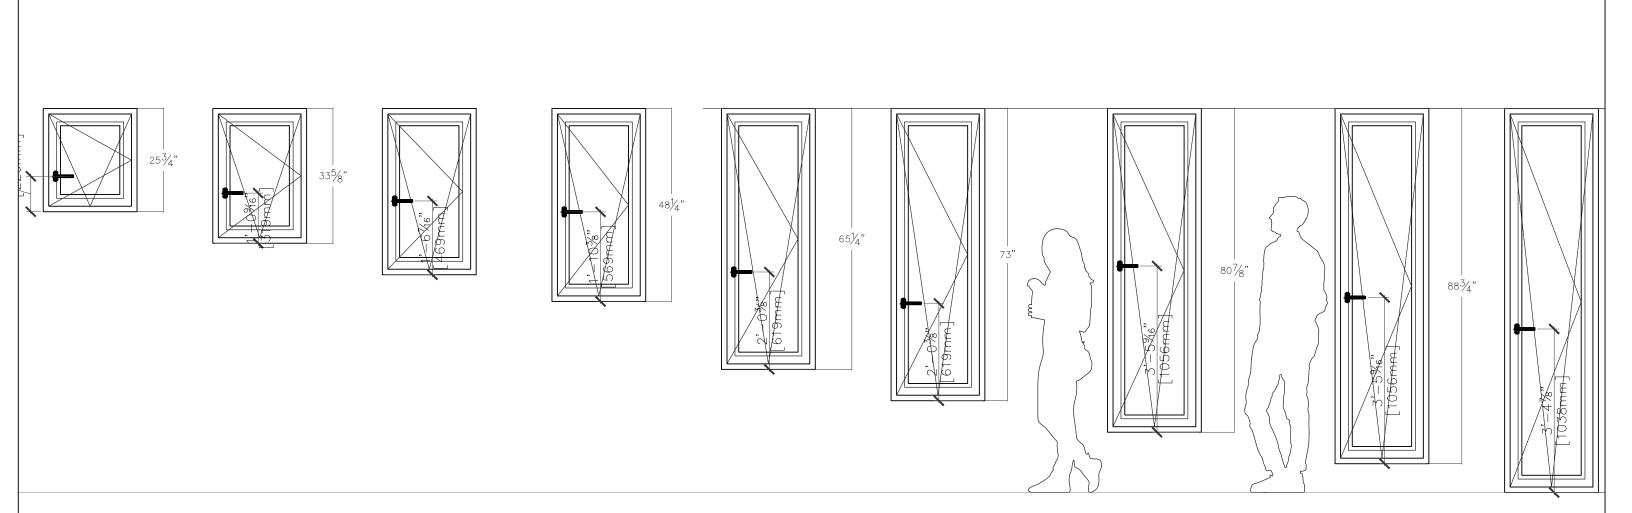

DATE: XX-XX-2025

DRAWING\_NAME

TYROL EDGE

FIXED HANDLE HEIGHTS

REVISIONS:

NOTES:

- ALL
- SEC
ALS

:

- ALL ELEVATIONS REPRESENT OUTSIDE VIEW

- SECTION DETAILS SHOWING TRIPLE GLAZING OPTION. DOUBLE GLAZING ALSO AVAILABLE. REFER TO GLAZING SECTION

DATE:

XX-XX-2025 PAGE NO.