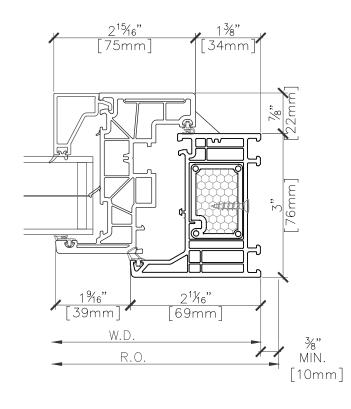

HOPPER WINDOW SECTION PROFILE @ JAMB
SCALE 6" = 1'-0"

2<sup>1</sup>%<sub>"</sub> [75mm]

DRAWING\_NAME

TYROL EDGE

HOPPER WINDOW

REVISIONS:

NOTES:

ALL ELEVATIONS REPRESENT OUTSIDE VIEW

SECTION DETAILS SHOWING TRIPLE GLAZING OPTION, DOUBLE GLAZING ALSO AVAILABLE. REFER TO GLAZING SECTION

DATE: XX-XX-2025

FIXED TO FIXED WINDON

| MULLIONS - COMMON FRAME (3.3) - EDGE SECTION PROFILE | FIXED TO FIXED WINDOW | SCALE 6" = 1'-0"