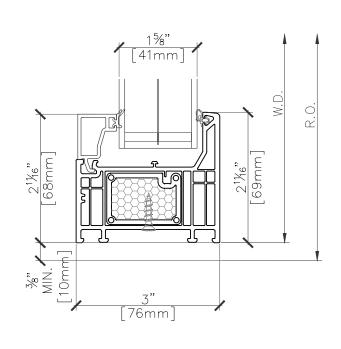

# HOPPER WINDOW SCALE 0'-3/4"=1'-0"

2<sup>15</sup>/<sub>6</sub>" [75mm] [39mm] 3/8" MIN. [10mm] R.O.

1%" [41mm]

<u>3"</u> [76mm]

2 HOPPER WINDOW SECTION PROFILE © SILL SCALE 6" = 1'-0"

JHOPPER WINDOW SECTION PROFILE @ JAMB
SCALE 6" = 1'-0"

HOPPER WINDOW SECTION PROFILE @ JAMB
SCALE 6" = 1'-0"

2<sup>1</sup>%<sub>"</sub> [75mm]

DRAWING\_NAME

TYROL EDGE

HOPPER WINDOW

REVISIONS:

NOTES:

ALL ELEVATIONS REPRESENT OUTSIDE VIEW