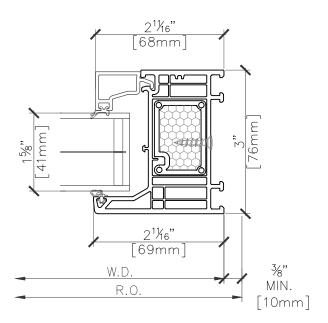

FIXED WINDOW SCALE 0'-3/4"=1'-0"

2 FIXED WINDOW SECTION PROFILE SILL SCALE 6" = 1'-0"

3 FIXED WINDOW SECTION PROFILE @ JAMB SCALE 6" = 1'-0'

FIXED WINDOW SECTION PROFILE @ JAMB SCALE 6" = 1'-0"

DRAWING\_NAME

TYROL EDGE

FIXED PICTURE WINDOW

| DNS: | N |
|------|---|
|      |   |
|      |   |

NOTES:

- ALL ELEVATIONS REPRESENT OUT

- SECTION DETAILS SHOWING TRIPLE GLAZING OPTION. DOUBLE GLAZING

DATE: xx-xx-2025