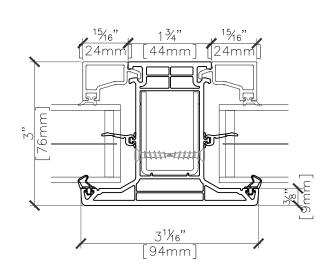

FIXED WINDOW SCALE 0'-3/4"=1'-0"

2 FIXED WINDOW SECTION PROFILE SILL SCALE 6" = 1'-0"

3 FIXED WINDOW SECTION PROFILE @ JAMB SCALE 6" = 1'-0'

FIXED WINDOW SECTION PROFILE @ JAMB SCALE 6" = 1'-0"

DRAWING\_NAME

TYROL EDGE

FIXED PICTURE WINDOW

| DNS: | N |
|------|---|
|      |   |
|      |   |

NOTES:

- ALL ELEVATIONS REPRESENT OUT

- SECTION DETAILS SHOWING TRIPLE GLAZING OPTION. DOUBLE GLAZING

DATE: xx-xx-2025