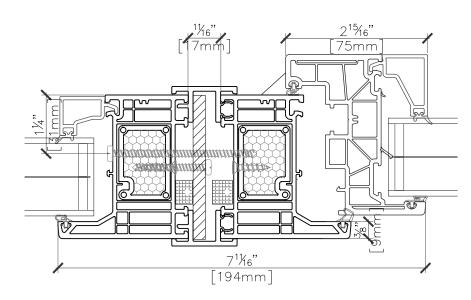

FIXED WINDOW SCALE 0'-3/4"=1'-0"

2 FIXED WINDOW SECTION PROFILE SILL SCALE 6" = 1'-0"

3 FIXED WINDOW SECTION PROFILE @ JAMB SCALE 6" = 1'-0'

FIXED WINDOW SECTION PROFILE @ JAMB SCALE 6" = 1'-0"

DRAWING\_NAME

TYROL EDGE

FIXED PICTURE WINDOW

| DNS: | N |
|------|---|
|      |   |
|      |   |

NOTES:

- ALL ELEVATIONS REPRESENT OUT

- SECTION DETAILS SHOWING TRIPLE GLAZING OPTION. DOUBLE GLAZING

DATE: xx-xx-2025

#### TILT-TURN WINDOW SCALE 0'-3/4"=1'-0"

 7 TILT-TURN WINDOW SECTION PROFILE @ JAMB

4 TILT-TURN WINDOW SECTION PROFILE @ JAMB SCALE 6" = 1'-0"

DRAWING\_NAME

TYROL EDGE

TILT-TURN WINDOW

| SIONS: | N |
|--------|---|
|        |   |
|        | I |

NOTES:

ALL ELEVATIONS REPRESENT OUTSIDE VIEW

SECTION DETAILS SHOWING TRIPLE GLAZING OPTION, DOUBLE GLAZING
ALSO AVAILABLE, REFER TO GLAZING SECTION

DATE: XX-XX-2025