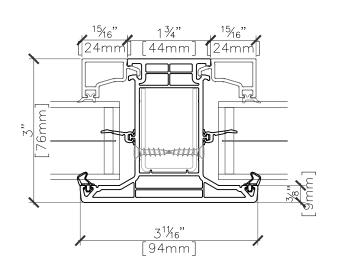

# Combination Tight Mull 6370

1 FIXED TO FIXED WINDOW SECTION PROFILE @ HEAD SCALE 6" = 1'-0"

Combination Tight Mull 6370 | U-1675

FIXED TO FIXED WINDOW SECTION PROFILE SIL

#### COMBINATION MULLS