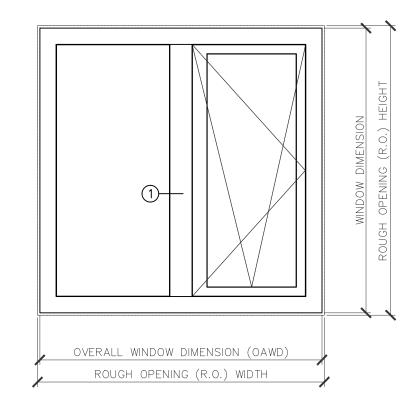

#### Combination Structural Mull 6371+9×76 [35.4]

# Combination Tight Mull 6370

Combination Tight Mull 6370 | U-1675

Combination Structural Mull 6371+3×76 [23 ]

OVERALL WINDOW DIMENSION (OAWD)

ROUGH OPENING (R.O.) WIDTH

DRAWING NAME

TYROL EDGE

**COMBINATION MULLS-**FIXED TO OPERABLE