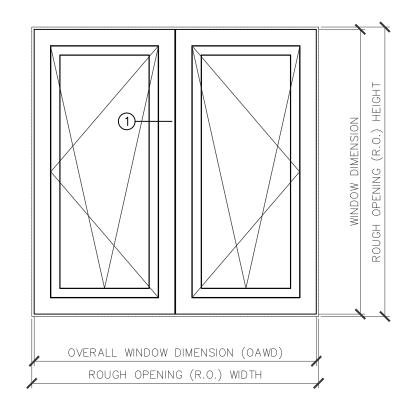

# Combination Tight Mull 6370

Combination Tight Mull 6370 | U-1675

Combination Structural Mull 6371+3×76 [23 ]

OVERALL WINDOW DIMENSION (OAWD)

ROUGH OPENING (R.O.) WIDTH

DRAWING NAME

TYROL EDGE

**COMBINATION MULLS-**FIXED TO OPERABLE