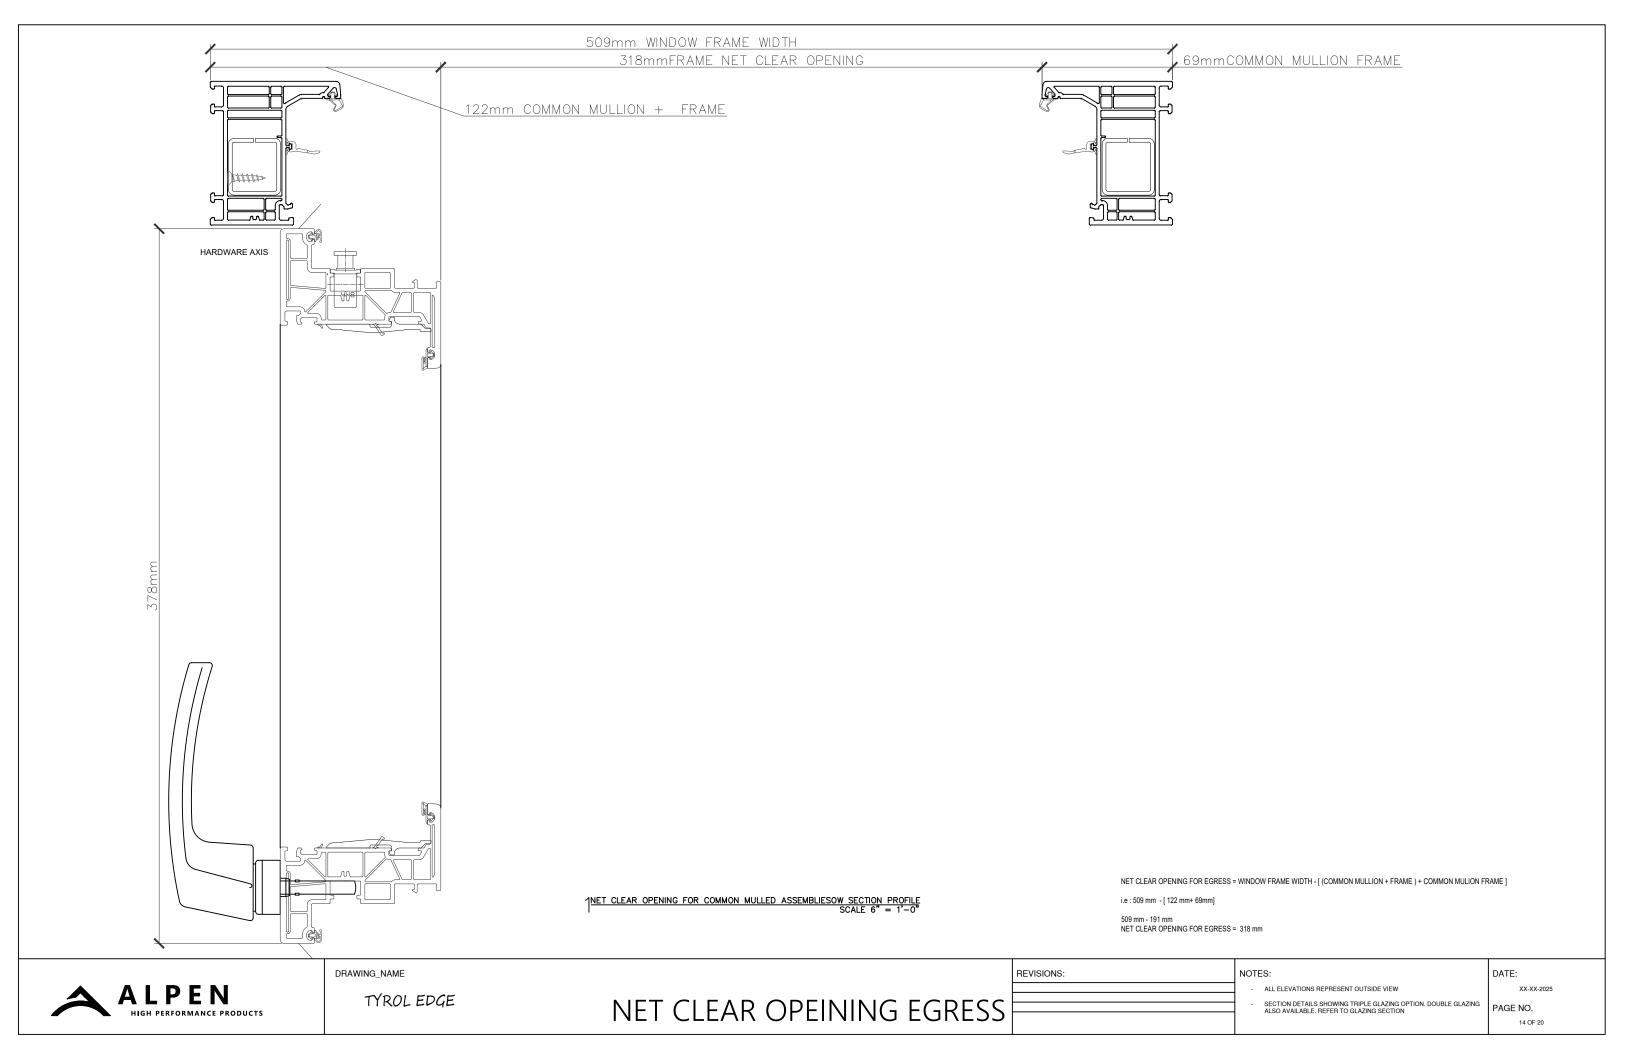

IDTH





DRAWING NAME

TYROL EDGE

**COMBINATION MULLS-**FIXED TO OPERABLE

REVISIONS:

NOTES:

ALL ELEVATIONS REPRESENT OUTSIDE VIEW

SECTION DETAILS SHOWING TRIPLE GLAZING OPTION. DOUBLE GLAZING ALSO AVAILABLE. REFER TO GLAZING SECTION

DATE: XX-XX-2025

WINDOW DIMENSION



OPERABLE TO OPERABLE WINDOW SCALE 0'-3/4"=1'-0"



1<u>OPERABLE TO OPERABLE WINDOW SECTION PROFILE</u> SCALE 6" = 1'-0"

1 OPERABLE TO OPERABLE WINDOW SECTION PROFILE SCALE 6" = 1'-0"

ALPEN
HIGH PERFORMANCE PRODUCTS

DRAWING\_NAME

TYROL EDGE

COMBINATION MULLS- OPERABLE TO OPERABLE

| REVISIONS: | NOT |
|------------|-----|
|            | -   |
|            |     |
|            | -   |

IOTES:

ALL ELEVATIONS REPRESENT OUTSIDE VIEW

- SECTION DETAILS SHOWING TRIPLE GLAZING OPTION. DOUBLE GLAZING

DATE: XX-XX-2025







DRAWING\_NAME

TYROL EDGE

FIXED HANDLE HEIGHTS

REVISIONS:

NOTES:

- ALL
- SEC
ALS

:

- ALL ELEVATIONS REPRESENT OUTSIDE VIEW

- SECTION DETAILS SHOWING TRIPLE GLAZING OPTION. DOUBLE GLAZING ALSO AVAILABLE. REFER TO GLAZING SECTION

DATE:

XX-XX-2025 PAGE NO.