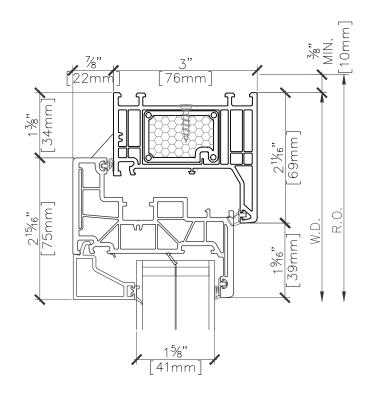

# HOPPER WINDOW SCALE 0'-3/4"=1'-0"

2<sup>15</sup>/<sub>6</sub>" [75mm] [39mm] 3/8" MIN. [10mm] R.O.

1%" [41mm]

<u>3"</u> [76mm]

2 HOPPER WINDOW SECTION PROFILE © SILL SCALE 6" = 1'-0"

JHOPPER WINDOW SECTION PROFILE @ JAMB
SCALE 6" = 1'-0"

HOPPER WINDOW SECTION PROFILE @ JAMB
SCALE 6" = 1'-0"

2<sup>1</sup>%<sub>"</sub> [75mm]

DRAWING\_NAME

TYROL EDGE

HOPPER WINDOW

REVISIONS:

NOTES:

ALL ELEVATIONS REPRESENT OUTSIDE VIEW