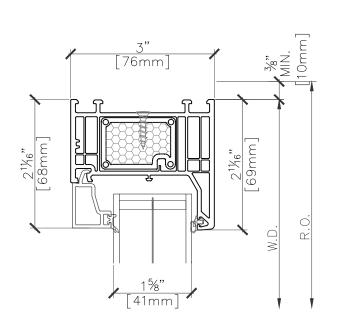

# HOPPER WINDOW SCALE 0'-3/4"=1'-0"

2<sup>15</sup>/<sub>6</sub>" [75mm] [39mm] 3/8" MIN. [10mm] R.O.

1%" [41mm]

<u>3"</u> [76mm]

2 HOPPER WINDOW SECTION PROFILE © SILL SCALE 6" = 1'-0"

JHOPPER WINDOW SECTION PROFILE @ JAMB
SCALE 6" = 1'-0"

HOPPER WINDOW SECTION PROFILE @ JAMB
SCALE 6" = 1'-0"

2<sup>1</sup>%<sub>"</sub> [75mm]

DRAWING\_NAME

TYROL EDGE

HOPPER WINDOW

REVISIONS:

NOTES:

ALL ELEVATIONS REPRESENT OUTSIDE VIEW