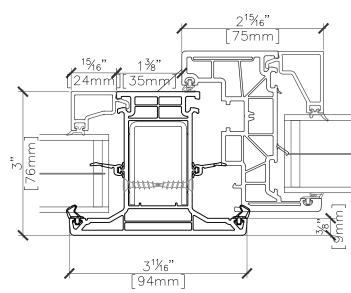

# TURN-ONLY WINDOW SCALE 0'-3/4"=1'-0"

TURN-ONLY WINDOW SECTION PROFILE @ HEAD

SCALE 6" = 1'-0'

ALPEN
HIGH PERFORMANCE PRODUCTS

3 TURN-ONLY WINDOW SECTION PR

2 TURN-ONLY WINDOW SECTION PROFILE ® SILL SCALE 6" = 1'-0"

DRAWING\_NAME

TYROL EDGE

REVISIONS:

NOTES:

- ALL ELEVATIONS REPRESENT OUTSIDE VIEW

- SECTION DETAILS SHOWING TRIPLE GLAZING OPTION. DOUBLE GLAZING ALSO AVAILABLE. REFER TO GLAZING SECTION

DATE: xx-xx-2025

PAGE NO.