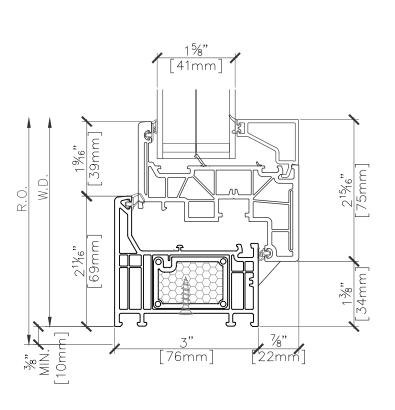

# HOPPER WINDOW SCALE 0'-3/4"=1'-0"

2<sup>15</sup>/<sub>6</sub>" [75mm] [39mm] 3/8" MIN. [10mm] R.O.

1%" [41mm]

<u>3"</u> [76mm]

2 HOPPER WINDOW SECTION PROFILE © SILL SCALE 6" = 1'-0"

JHOPPER WINDOW SECTION PROFILE @ JAMB
SCALE 6" = 1'-0"

HOPPER WINDOW SECTION PROFILE @ JAMB
SCALE 6" = 1'-0"

2<sup>1</sup>%<sub>"</sub> [75mm]

DRAWING\_NAME

TYROL EDGE

HOPPER WINDOW

REVISIONS:

NOTES:

ALL ELEVATIONS REPRESENT OUTSIDE VIEW