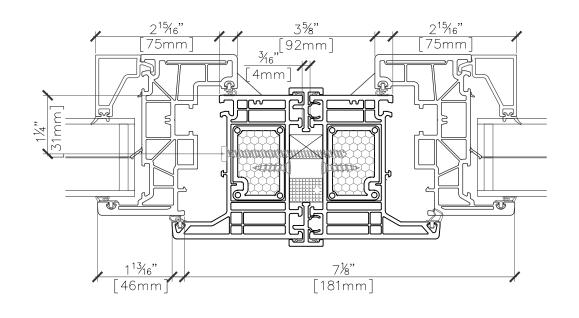

SECTION DETAILS SHOWING TRIPLE GLAZING OPTION, DOUBLE GLAZING ALSO AVAILABLE. REFER TO GLAZING SECTION

DATE: XX-XX-2025

FIXED TO FIXED WINDON

| MULLIONS - COMMON FRAME (3.3) - EDGE SECTION PROFILE | FIXED TO FIXED WINDOW | SCALE 6" = 1'-0"

1 MULLIONS — COMMON FRAME (4.4) — EDGE SECTION PROFILE FIXED TO FIXED WINDOW SCALE 6" = 1'-0"

DRAWING\_NAME

TYROL EDGE

COMMON MULLION FIXED TO FIXED

REVISIONS: NOTE

NOTES:

- ALL ELEVATIONS REPRESENT OUTSIDE VIEW

- SECTION DETAILS SHOWING TRIPLE GLAZING OPTION. DOUBLE GLAZING ALSO AVAILABLE. REFER TO GLAZING SECTION

DATE: XX-XX-2025

1 COMMON MULL (3.3) - EDGE SECTION PROFILE FIXED TO OPERABLE WINDOW SCALE 6" = 1'-0"