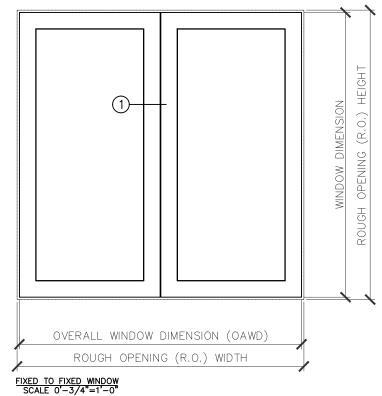

FIXED WINDOW SCALE 0'-3/4"=1'-0"

2 FIXED WINDOW SECTION PROFILE SILL SCALE 6" = 1'-0"

3 FIXED WINDOW SECTION PROFILE @ JAMB SCALE 6" = 1'-0'

FIXED WINDOW SECTION PROFILE @ JAMB SCALE 6" = 1'-0"

DRAWING\_NAME

TYROL EDGE

FIXED PICTURE WINDOW

| DNS: | N |
|------|---|
|      |   |
|      |   |

NOTES:

- ALL ELEVATIONS REPRESENT OUT

- SECTION DETAILS SHOWING TRIPLE GLAZING OPTION. DOUBLE GLAZING

DATE: xx-xx-2025