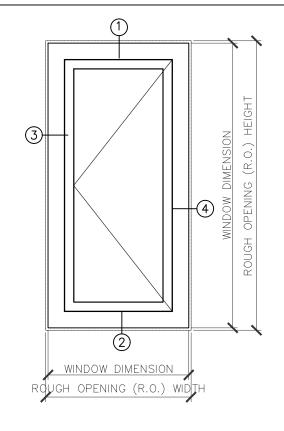

# Combination Tight Mull 6370

Combination Tight Mull 6370 | U-1675

Combination Structural Mull 6371+3×76 [23 ]

OVERALL WINDOW DIMENSION (OAWD)

ROUGH OPENING (R.O.) WIDTH

DRAWING NAME

TYROL EDGE

**COMBINATION MULLS-**FIXED TO OPERABLE