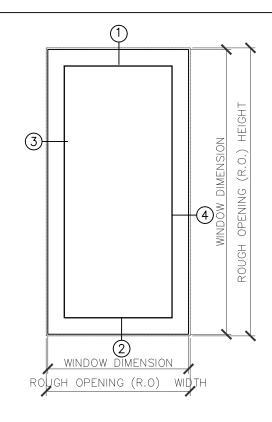

FIXED WINDOW SCALE 0'-3/4"=1'-0"

2 FIXED WINDOW SECTION PROFILE SILL SCALE 6" = 1'-0"

3 FIXED WINDOW SECTION PROFILE @ JAMB SCALE 6" = 1'-0'

FIXED WINDOW SECTION PROFILE @ JAMB SCALE 6" = 1'-0"

DRAWING\_NAME

TYROL EDGE

FIXED PICTURE WINDOW

| DNS: | N |
|------|---|
|      |   |
|      |   |

NOTES:

- ALL ELEVATIONS REPRESENT OUT

- SECTION DETAILS SHOWING TRIPLE GLAZING OPTION. DOUBLE GLAZING

DATE: xx-xx-2025