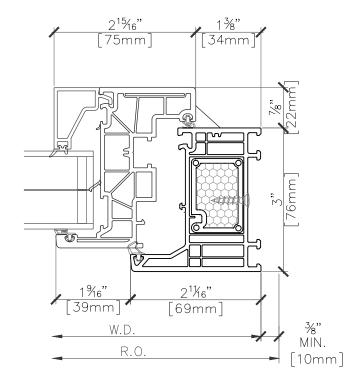

FIXED WINDOW SCALE 0'-3/4"=1'-0"

2 FIXED WINDOW SECTION PROFILE SILL SCALE 6" = 1'-0"

3 FIXED WINDOW SECTION PROFILE @ JAMB SCALE 6" = 1'-0'

FIXED WINDOW SECTION PROFILE @ JAMB SCALE 6" = 1'-0"

DRAWING\_NAME

TYROL EDGE

FIXED PICTURE WINDOW

| DNS: | N |
|------|---|
|      |   |
|      |   |

NOTES:

- ALL ELEVATIONS REPRESENT OUT

- SECTION DETAILS SHOWING TRIPLE GLAZING OPTION. DOUBLE GLAZING

DATE: xx-xx-2025