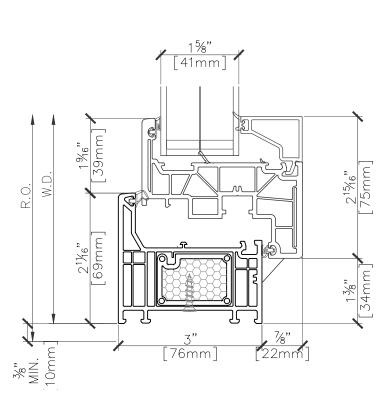

#### TILT-TURN WINDOW SCALE 0'-3/4"=1'-0"

 7 TILT-TURN WINDOW SECTION PROFILE @ JAMB

4 TILT-TURN WINDOW SECTION PROFILE @ JAMB SCALE 6" = 1'-0"

DRAWING\_NAME

TYROL EDGE

TILT-TURN WINDOW

| SIONS: | N |
|--------|---|
|        |   |
|        | I |

NOTES:

ALL ELEVATIONS REPRESENT OUTSIDE VIEW

SECTION DETAILS SHOWING TRIPLE GLAZING OPTION, DOUBLE GLAZING
ALSO AVAILABLE, REFER TO GLAZING SECTION

DATE: XX-XX-2025