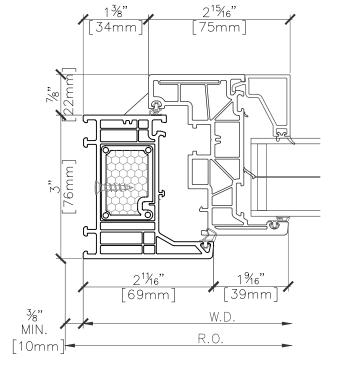

# HOPPER WINDOW SCALE 0'-3/4"=1'-0"

2<sup>15</sup>/<sub>6</sub>" [75mm] [39mm] 3/8" MIN. [10mm] R.O.

1%" [41mm]

<u>3"</u> [76mm]

2 HOPPER WINDOW SECTION PROFILE © SILL SCALE 6" = 1'-0"

JHOPPER WINDOW SECTION PROFILE @ JAMB
SCALE 6" = 1'-0"

HOPPER WINDOW SECTION PROFILE @ JAMB
SCALE 6" = 1'-0"

2<sup>1</sup>%<sub>"</sub> [75mm]

DRAWING\_NAME

TYROL EDGE

HOPPER WINDOW

REVISIONS:

NOTES:

ALL ELEVATIONS REPRESENT OUTSIDE VIEW