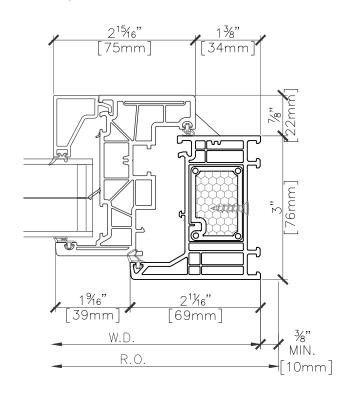

FIXED WINDOW SCALE 0'-3/4"=1'-0"

2 FIXED WINDOW SECTION PROFILE SILL SCALE 6" = 1'-0"

3 FIXED WINDOW SECTION PROFILE @ JAMB SCALE 6" = 1'-0'

FIXED WINDOW SECTION PROFILE @ JAMB SCALE 6" = 1'-0"

DRAWING\_NAME

TYROL EDGE

FIXED PICTURE WINDOW

| DNS: | N |
|------|---|
|      |   |
|      |   |

NOTES:

- ALL ELEVATIONS REPRESENT OUT

- SECTION DETAILS SHOWING TRIPLE GLAZING OPTION. DOUBLE GLAZING

DATE: xx-xx-2025