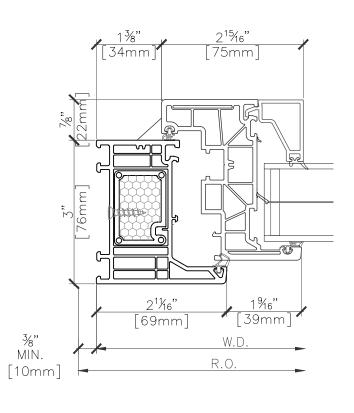

FIXED WINDOW SCALE 0'-3/4"=1'-0"

2 FIXED WINDOW SECTION PROFILE SILL SCALE 6" = 1'-0"

3 FIXED WINDOW SECTION PROFILE @ JAMB SCALE 6" = 1'-0'

FIXED WINDOW SECTION PROFILE @ JAMB SCALE 6" = 1'-0"

DRAWING\_NAME

TYROL EDGE

FIXED PICTURE WINDOW

| DNS: | N |
|------|---|
|      |   |
|      |   |

NOTES:

- ALL ELEVATIONS REPRESENT OUT

- SECTION DETAILS SHOWING TRIPLE GLAZING OPTION. DOUBLE GLAZING

DATE: xx-xx-2025