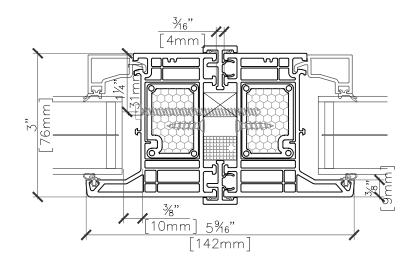

- SECTION DETAILS SHOWING TRIPLE GLAZING OPTION. DOUBLE GLAZING ALSO AVAILABLE. REFER TO GLAZING SECTION

DATE: XX-XX-2025

1 COMMON MULL (3.3) - EDGE SECTION PROFILE FIXED TO OPERABLE WINDOW SCALE 6" = 1'-0"

ALPEN

DRAWING\_NAME

TYROL EDGE

COMMON MULLION FIXED TO **OPERABLE** 

NOTES: REVISIONS:

ALL ELEVATIONS REPRESENT OUTSIDE VIEW

SECTION DETAILS SHOWING TRIPLE GLAZING OPTION, DOUBLE GLAZING ALSO AVAILABLE. REFER TO GLAZING SECTION

DATE: XX-XX-2025